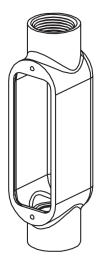

## **SPECIFICATION & FEATURES**

DESCRIPTION 4" -MALL CONDULET C

Country of Origin: CN

| ORDERING INFORMATION |                   |               |              |               |  |
|----------------------|-------------------|---------------|--------------|---------------|--|
| PART #               | STOCK CODE        | LENGTH        | WIDTH        | HEIGHT        |  |
| WI MC400             | 0322-6677         | 18.125 Inches | 4.875 Inches | 5.5625 Inches |  |
| TRADE SIZE           | CONDUIT BODY TYPE | CONNECTION    | FINISH       | FORM          |  |
| 4 in.                | C                 | 4 FNPT Inches | Zinc Plated  | Form 5        |  |

HUB SIZE 4 Inches MATERIAL Malleable Iron

APPLICATION AND PERFORMANCE SPECIFICATION INFORMATION IS SUBJECT TO CHANGE WITHOUT NOTIFICATION