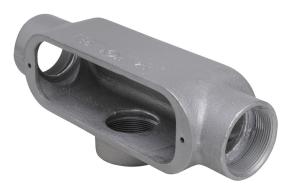

## **SPECIFICATION & FEATURES**

DESCRIPTION 1" MALL CONDULET T

Country of Origin: CN

| ORDERING INFORMATION |                   |               |             |             |  |
|----------------------|-------------------|---------------|-------------|-------------|--|
| PART #               | STOCK CODE        | LENGTH        | WIDTH       | HEIGHT      |  |
| WI MT100             | 0322-6764         | 7.06 Inches   | 2.56 Inches | 1.88 Inches |  |
| TRADE SIZE           | CONDUIT BODY TYPE | CONNECTION    | FINISH      | FORM        |  |
| 1 in.                | T                 | 1 FNPT Inches | Zinc Plated | Form 5      |  |

HUB SIZE 1 Inches MATERIAL Malleable Iron

APPLICATION AND PERFORMANCE SPECIFICATION INFORMATION IS SUBJECT TO CHANGE WITHOUT NOTIFICATION