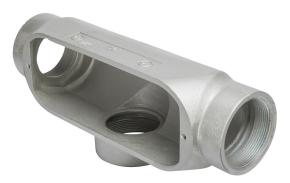

## **SPECIFICATION & FEATURES**

DESCRIPTION 3-1/2" MALL CONDULET T

Country of Origin: CN

| ORDERING INFORMATION |                   |                   |              |              |
|----------------------|-------------------|-------------------|--------------|--------------|
| PART #               | STOCK CODE        | LENGTH            | WIDTH        | HEIGHT       |
| WI MT350             | 0322-6782         | 18.125 Inches     | 6.812 Inches | 5.203 Inches |
| TRADE SIZE           | CONDUIT BODY TYPE | CONNECTION        | FINISH       | FORM         |
| 3-1/2 in.            | T                 | 3-1/2 FNPT Inches | Zinc Plated  | Form 5       |

HUB SIZE 3.5 Inches

MATERIAL Malleable Iron

APPLICATION AND PERFORMANCE SPECIFICATION INFORMATION IS SUBJECT TO CHANGE WITHOUT NOTIFICATION