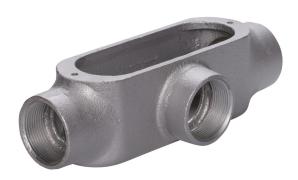

## **SPECIFICATION & FEATURES**

DESCRIPTION 4" MALL CONDULET T

Country of Origin: CN

| ORDERING INFORMATION |                   |               |              |               |  |
|----------------------|-------------------|---------------|--------------|---------------|--|
| PART #               | STOCK CODE        | LENGTH        | WIDTH        | HEIGHT        |  |
| WI MT400             | 0322-6785         | 18.125 Inches | 7.203 Inches | 5.5625 Inches |  |
| TRADE SIZE           | CONDUIT BODY TYPE | CONNECTION    | FINISH       | FORM          |  |
| 4 in.                | T                 | 4 FNPT Inches | Zinc Plated  | Form 5        |  |

HUB SIZE 4 Inches MATERIAL Malleable Iron

APPLICATION AND PERFORMANCE SPECIFICATION INFORMATION IS SUBJECT TO CHANGE WITHOUT NOTIFICATION