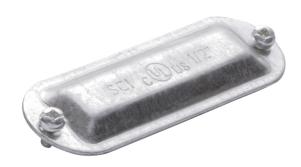

## DESCRIPTION

2-1/2" - 3" RAISED DOME CONDUIT BODY COVER CVR

Country of Origin: CN

| ORDERING INFORMATION |            |               |                   |            |  |
|----------------------|------------|---------------|-------------------|------------|--|
| PART #               | STOCK CODE | LENGTH        | WIDTH             | TRADE SIZE |  |
| WI C6                | 0322-6803  | 12.187 Inches | 4.44 Inches       | 2-1/2 in.  |  |
| COLOR                | FINISH     | MATERIAL      | MOUNTING          |            |  |
| Gray                 | Steel      | Steel         | Direct to conduit |            |  |