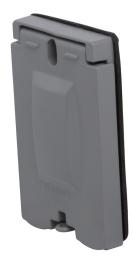

## **SPECIFICATION & FEATURES**

DESCRIPTION 1 GANG 10-IN-1 VERTICLE WP COVER

Country of Origin: CN

| ORDERING INFORMATION |             |             |                   |             |  |
|----------------------|-------------|-------------|-------------------|-------------|--|
| PART #               | STOCK CODE  | LENGTH      | WIDTH             | HEIGHT      |  |
| WI MUC1              | 0358-3383   | 2.81 Inches | 0.551 Inches      | 4.56 Inches |  |
| COLOR                | FINISH      | KNOCKOUTS   | MATERIAL          | MOUNTING    |  |
| Gray                 | Powder Coat | None        | Die-Cast Aluminum | Screws      |  |