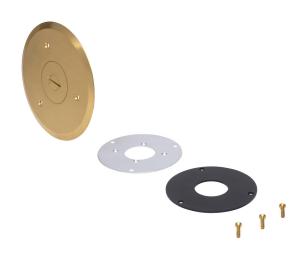

## **SPECIFICATION & FEATURES**

DESCRIPTION

BRASS SINGLE SREW PLUG FLOOR BOX COVER

Country of Origin: CN

| ORDERING INFORMATION |                   |          |                 |                  |  |  |
|----------------------|-------------------|----------|-----------------|------------------|--|--|
| PART #               | STOCK CODE        | LENGTH   | WIDTH           | COLOR            |  |  |
| FB-SSC-B             | 0427-1397         | 5 Inches | 3 Inches        | Brass            |  |  |
| INSULATION           | KNOCKOUTS         | MATERIAL | NUMBER OF GANGS | NUMBER OF OUTLET |  |  |
| Non-Insulated        | Single Screw Plug | Brass    | 1               | 1                |  |  |