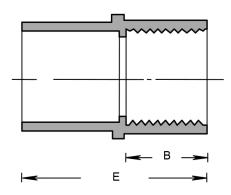

## **LINE DRAWING**

# **DIMENSIONS**

E (In.) B (In.) 1.4 0.7

APPLICATION AND PERFORMANCE SPECIFICATION INFORMATION IS SUBJECT TO CHANGE WITHOUT NOTIFICATION

| MODEL:       |       | TYPE |
|--------------|-------|------|
| PROJECT:     |       |      |
| PREPARED BY: | DATE: |      |