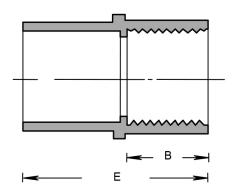

## **LINE DRAWING**

# **DIMENSIONS**

E (In.) B (In.) 1.55 0.765

APPLICATION AND PERFORMANCE SPECIFICATION INFORMATION IS SUBJECT TO CHANGE WITHOUT NOTIFICATION

| MODEL:       |       | TYPE |
|--------------|-------|------|
| PROJECT:     |       |      |
| PREPARED BY: | DATE: |      |