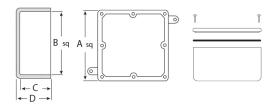

## **LINE DRAWING**

# **DIMENSIONS**

Internal Length (In.)

Overall Length (In.)

**Internal Depth** 

8

8.812

Volume (Cubic In.)

4.187