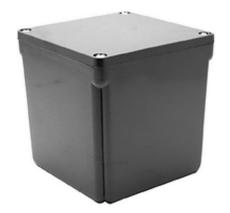

## **SERIES SPECIFICATIONS**

8x8x4 Junction Box

# CONSTRUCTION

Housing Material

PVC

Size 8x8x4 Color Gray

Cubic Ft. 1.37