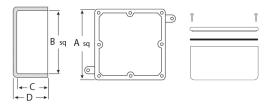

## SERIES SPECIFICATIONS

8x8x7 Junction Box

LINE DRAWING

## DIMENSIONS

Internal Length (In.) 8 Overall Length (In.) 8.812 Internal Depth 7

Overall Depth 7.187 Volume (Cubic In.) 435

APPLICATION AND PERFORMANCE SPECIFICATION INFORMATION IS SUBJECT TO CHANGE WITHOUT NOTIFICATION