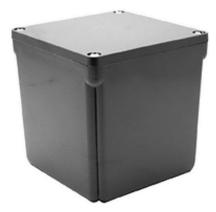

## SERIES SPECIFICATIONS

8x8x7 Junction Box

LINE DRAWING

## CONSTRUCTION

Housing Material PVC

Size 8x8x7 Color Gray

Cubic Ft. 0.97