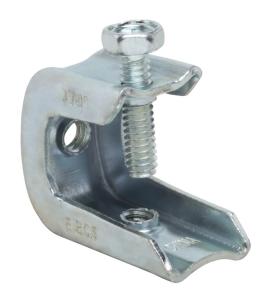

## **SPECIFICATION & FEATURES**

DESCRIPTION LIGHT DUTY BEAM CLAMP 3/8

Country of Origin: CN

| ORDERING INFORMATION |                         |                         |                      |                       |  |
|----------------------|-------------------------|-------------------------|----------------------|-----------------------|--|
| PART #<br>LDBC3/8    | STOCK CODE<br>0448-8834 | LENGTH<br>0.9375 Inches | WIDTH<br>2.25 Inches | HEIGHT<br>0.75 Inches |  |
| COLOR                | FINISH                  | MATERIAL                | ROD SIZE             |                       |  |

Gray

FINISH Galvanized MATERIAL Steel

ROD SIZE 3/8 Inches

APPLICATION AND PERFORMANCE SPECIFICATION INFORMATION IS SUBJECT TO CHANGE WITHOUT NOTIFICATION