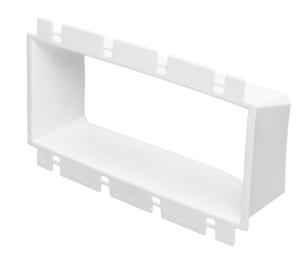

## **SPECIFICATION & FEATURES**

**DESCRIPTION** 

**4 GANG PLASTIC BOX EXTENDER** 

Country of Origin: CN

## **ORDERING INFORMATION**

| PART #          | STOCK CODE   | LENGTH       | WIDTH          | HEIGHT          |
|-----------------|--------------|--------------|----------------|-----------------|
| PBE4G           | 0583-2954    | 1.813 Inches | 7.749 Inches   | 4.188 Inches    |
|                 |              |              |                |                 |
| <b>DIAMETER</b> | SIZE         | COLOR        | CUBIC CAPACITY | DEPTH           |
| None            | None         | White        | None           | None            |
|                 |              |              |                |                 |
| INSULATION      | KNOCKOUTS    | MATERIAL     | MOUNTING       | NUMBER OF GANGS |
| Non-Insulated   | No Knockouts | PVC          | Direct         | 4 Gangs         |