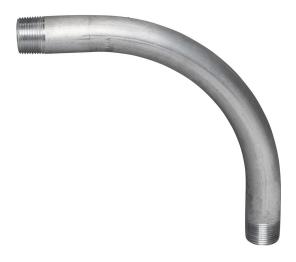

## **SPECIFICATION & FEATURES**

DESCRIPTION 90° RIGID ELBOW - ALUMINUM - 1"

Country of Origin: CN

| ORDERING INFORMATION |            |              |               |            |  |  |
|----------------------|------------|--------------|---------------|------------|--|--|
| PART #               | STOCK CODE | LENGTH       | WIDTH         | TRADE SIZE |  |  |
| WI ELRA10090         | 0581-8902  | 10.47 Inches | 1 Inches      | 1 in.      |  |  |
| BEND                 | COLOR      | FINISH       | INSULATION    | MATERIAL   |  |  |
| 90 Degrees           | Gray       | Aluminum     | Non-Insulated | Aluminum   |  |  |