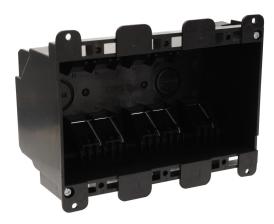

## **SPECIFICATION & FEATURES**

DESCRIPTION 3 GANG 35 CU IN PLASTIC SB OLD WORK

Country of Origin: CN

| ORDERING INFORMATION |                |               |          |                  |  |
|----------------------|----------------|---------------|----------|------------------|--|
| PART #               | STOCK CODE     | LENGTH        | WIDTH    | HEIGHT           |  |
| PSB355-0W            | 0583-1712      | 5.72 Inches   | 6 Inches | 3.72 Inches      |  |
| COLOR                | CUBIC CAPACITY | INSULATION    | MATERIAL | NUMBER OF OUTLET |  |
| Black                | 55 In_         | Non-Insulated | Plastic  | 3                |  |