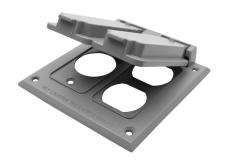

## **SERIES SPECIFICATIONS**

Double Gang Weatherproof Cover

# CONSTRUCTION

Material Gang Zinc Die Cast 2

Type Finish

Weatherproof Powder Coat

Color Gasket Gray Included