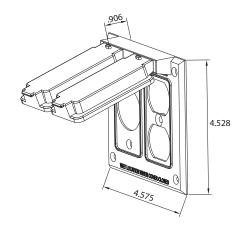

## **LINE DRAWING**

#### **DIMENSION**

Width (In.) Height (In.) 4.575 4.528

APPLICATION AND PERFORMANCE SPECIFICATION INFORMATION IS SUBJECT TO CHANGE WITHOUT NOTIFICATION

| MODEL:       |       | TYPE |
|--------------|-------|------|
| PROJECT:     |       |      |
| PREPARED BY: | DATE: |      |