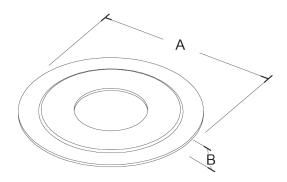

## **LINE DRAWING**

# **DIMENSION**

A (In.) A (mm) 3.01 76.454

B (In.) B (mm)

0.05 1.27

APPLICATION AND PERFORMANCE SPECIFICATION INFORMATION IS SUBJECT TO CHANGE WITHOUT NOTIFICATION

| MODEL:       |       | TYPE |
|--------------|-------|------|
| PROJECT:     |       |      |
| PREPARED BY: | DATE: |      |