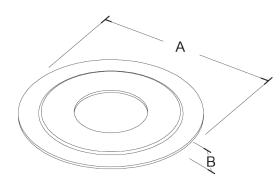

## CONSTRUCTION

D

|        | Material<br>Zinc Plated Steel                    | Finish<br>Zinc Plated Steel |
|--------|--------------------------------------------------|-----------------------------|
|        | Flamability Rating<br>Suitable for Dry locations | Trade Size<br>2″ X 1″       |
| DIMENS | SION                                             |                             |
|        | A (In.)<br>3.01                                  | A (mm)<br>76.454            |
|        | B (In.)<br>0.05                                  | B (mm)<br>1.27              |