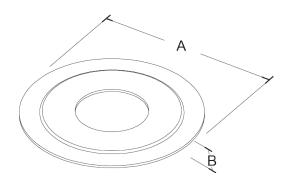

## LINE DRAWING

## CONSTRUCTION

Г

| Mater<br>Zinc F | rial<br>Plated Steel                    | Finish<br>Zinc Plated Steel |
|-----------------|-----------------------------------------|-----------------------------|
|                 | ability Rating<br>ble for Dry locations | Trade Size<br>3" X 1-2"     |
| DIMENSION       |                                         |                             |
| A (In.)<br>4.13 | )                                       | A (mm)<br>104.902           |
| B (In.)<br>0.06 |                                         | B (mm)<br>1.52              |