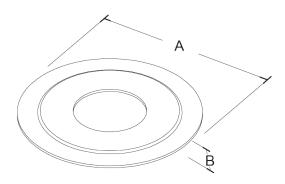

# **DIMENSION**

A (In.) A (mm)

4.13 104.902

B (ln.)

0.06 1.52

APPLICATION AND PERFORMANCE SPECIFICATION INFORMATION IS SUBJECT TO CHANGE WITHOUT NOTIFICATION

| MODEL:       |       | TYPE |
|--------------|-------|------|
| PROJECT:     |       |      |
| PREPARED BY: | DATE: |      |