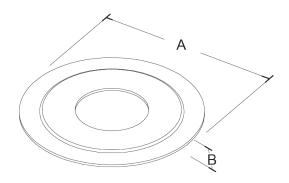

# **DIMENSION**

A (In.) A (mm)

4.13 104.902

B (ln.)

0.06 1.52

APPLICATION AND PERFORMANCE SPECIFICATION INFORMATION IS SUBJECT TO CHANGE WITHOUT NOTIFICATION

| MODEL:       |       | TYPE |
|--------------|-------|------|
| PROJECT:     |       |      |
| PREPARED BY: | DATE: |      |