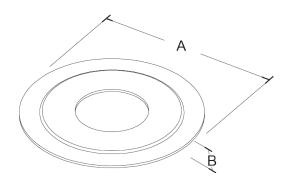

## LINE DRAWING

## CONSTRUCTION

| Material                   | Finish            |
|----------------------------|-------------------|
| Zinc Plated Steel          | Zinc Plated Steel |
| Flamability Rating         | Trade Size        |
| Suitable for Dry locations | 4" X 2"           |
| DIMENSION                  |                   |
| A (In.)                    | A (mm)            |
| 5.15                       | 130.81            |
| B (In.)                    | B (mm)            |
| 0.08                       | 2.032             |