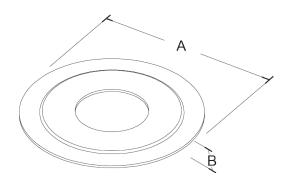

## LINE DRAWING

## CONSTRUCTION

D

|        | Material<br>Zinc Plated Steel<br>Flamability Rating<br>Suitable for Dry locations | Finish<br>Zinc Plated Steel<br>Trade Size<br>4" X 3" |
|--------|-----------------------------------------------------------------------------------|------------------------------------------------------|
| DIMENS | SION                                                                              |                                                      |
|        | A (In.)<br>5.15                                                                   | A (mm)<br>130.81                                     |
|        | B (In.)<br>0.08                                                                   | B (mm)<br>2.032                                      |