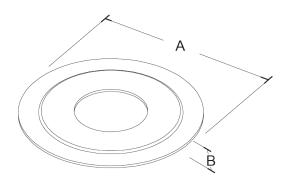

# **DIMENSION**

A (In.) A (mm) 2.19 55.626

B (In.)

0.05

APPLICATION AND PERFORMANCE SPECIFICATION INFORMATION IS SUBJECT TO CHANGE WITHOUT NOTIFICATION

| MODEL:       |       | TYPE |
|--------------|-------|------|
| PROJECT:     |       |      |
| PREPARED BY: | DATE: |      |