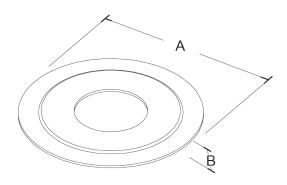

# **DIMENSION**

| A (In.) | A (mm) |
|---------|--------|
| 2.10    | FF (0) |

2.19 55.626

B (In.)

0.05

APPLICATION AND PERFORMANCE SPECIFICATION INFORMATION IS SUBJECT TO CHANGE WITHOUT NOTIFICATION

| MODEL:       |       | TYPE |
|--------------|-------|------|
| PROJECT:     |       |      |
| PREPARED BY: | DATE: |      |