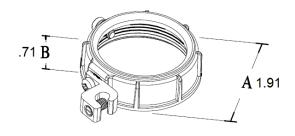

# **DIMENSION**

Lug Range #14 - #1/0 Trade Size 1 1/4"

APPLICATION AND PERFORMANCE SPECIFICATION INFORMATION IS SUBJECT TO CHANGE WITHOUT NOTIFICATION

| MODEL:       |       | TYPE |
|--------------|-------|------|
| PROJECT:     |       |      |
| PREPARED BY: | DATE: |      |