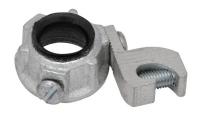

# **SERIES SPECIFICATIONS**

MALLEABLE GROUNDING BUSHING 1-1/4"

# CONSTRUCTION

Material Malleable iron

Federal Spec A-A-50553 Threads Internal Full Machine Cut