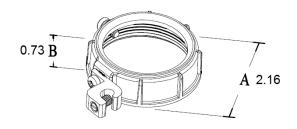

# **LINE DRAWING**

# **DIMENSION**

Lug Range #14 - #1/1 Trade Size 1 1/2"

APPLICATION AND PERFORMANCE SPECIFICATION INFORMATION IS SUBJECT TO CHANGE WITHOUT NOTIFICATION

| MODEL:       |       | TYPE |
|--------------|-------|------|
| PROJECT:     |       |      |
| PREPARED BY: | DATE: |      |