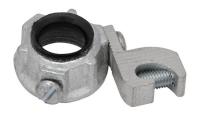

# **SERIES SPECIFICATIONS**

MALLEABLE GROUNDING BUSHING 1-1/2"

# CONSTRUCTION

Material Malleable iron

Federal Spec A-A-50553 Threads Internal Full Machine Cut