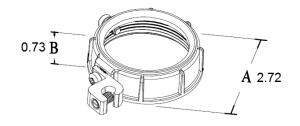

### LINE DRAWING

# DIMENSION

Lug Range #14 - #1/2 Threads Internal Full Machine Cut

Trade Size 2"

APPLICATION AND PERFORMANCE SPECIFICATION INFORMATION IS SUBJECT TO CHANGE WITHOUT NOTIFICATION

| MODEL :       |        | TYPE |
|---------------|--------|------|
| PROJECT :     |        |      |
| PREPARED BY : | DATE : |      |