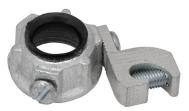

#### MALLEABLE GROUNDING BUSHING 2"

## CONSTRUCTION

Material Malleable iron

Federal Spec A-A-50553