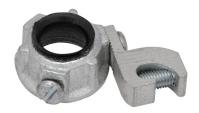

# **SERIES SPECIFICATIONS**

MALLEABLE GROUNDING BUSHING 2-1/2"

# CONSTRUCTION

Material Malleable iron

Federal Spec A-A-50553 Threads Internal Full Machine Cut