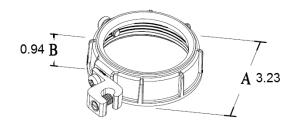

# **LINE DRAWING**

# **DIMENSION**

Lug Range #14 - #1/3 Trade Size 2 1/2"

APPLICATION AND PERFORMANCE SPECIFICATION INFORMATION IS SUBJECT TO CHANGE WITHOUT NOTIFICATION

| MODEL:       |       | TYPE |
|--------------|-------|------|
| PROJECT:     |       |      |
| PREPARED BY: | DATE: |      |