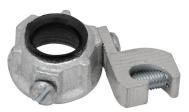

#### MALLEABLE GROUNDING BUSHING 3"

## CONSTRUCTION

Material Malleable iron

Federal Spec A-A-50553