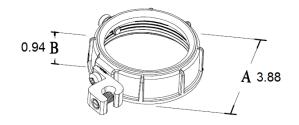

## LINE DRAWING

# DIMENSION

Lug Range #14 - #1/4 Threads Internal Full Machine Cut

Trade Size 3"

APPLICATION AND PERFORMANCE SPECIFICATION INFORMATION IS SUBJECT TO CHANGE WITHOUT NOTIFICATION

| MODEL :       |        | TYPE |
|---------------|--------|------|
| PROJECT :     |        |      |
| PREPARED BY : | DATE : |      |