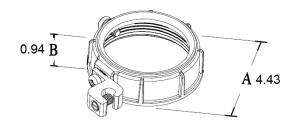

# **LINE DRAWING**

# **DIMENSION**

Lug Range #14 - #1/5

Trade Size 3 1/2"

APPLICATION AND PERFORMANCE SPECIFICATION INFORMATION IS SUBJECT TO CHANGE WITHOUT NOTIFICATION

| MODEL:       |       | TYPE |
|--------------|-------|------|
| PROJECT:     |       |      |
| PREPARED BY: | DATE: |      |