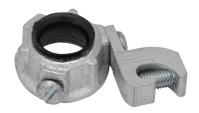

# **SERIES SPECIFICATIONS**

MALLEABLE GROUNDING BUSHING 3-1/2"

# CONSTRUCTION

Material Malleable iron

Federal Spec A-A-50553 Threads Internal Full Machine Cut