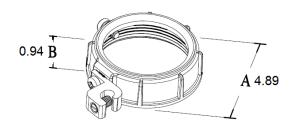

# **LINE DRAWING**

# **DIMENSION**

Lug Range #14 - #1/6 Trade Size 4"

APPLICATION AND PERFORMANCE SPECIFICATION INFORMATION IS SUBJECT TO CHANGE WITHOUT NOTIFICATION

| MODEL:       |       | TYPE |
|--------------|-------|------|
| PROJECT:     |       |      |
| PREPARED BY: | DATE: |      |