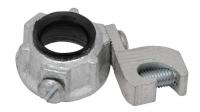

# **SERIES SPECIFICATIONS**

MALLEABLE GROUNDING BUSHING 4"

# CONSTRUCTION

Material Malleable iron

Federal Spec A-A-50553 Threads Internal Full Machine Cut