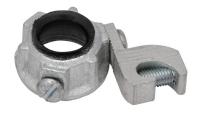

# **SERIES SPECIFICATIONS**

MALLEABLE GROUNDING BUSHING 1/2"

# CONSTRUCTION

Material Malleable iron

Federal Spec A-A-50551 Threads Internal Full Machine Cut