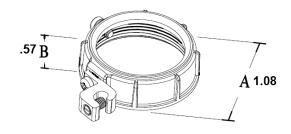

# **DIMENSION**

Lug Range #14 - # 4 Trade Size 1/2"

APPLICATION AND PERFORMANCE SPECIFICATION INFORMATION IS SUBJECT TO CHANGE WITHOUT NOTIFICATION

| MODEL:       |       | TYPE |
|--------------|-------|------|
| PROJECT:     |       |      |
| PREPARED BY: | DATE: |      |