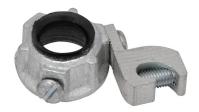

# **SERIES SPECIFICATIONS**

MALLEABLE GROUNDING BUSHING 3/4"

# CONSTRUCTION

Material Malleable iron

Federal Spec A-A-50552 Threads Internal Full Machine Cut