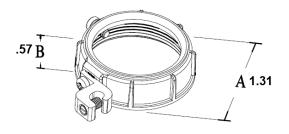

# **LINE DRAWING**

# **DIMENSION**

Lug Range #14 - # 4 Trade Size 3/4"

APPLICATION AND PERFORMANCE SPECIFICATION INFORMATION IS SUBJECT TO CHANGE WITHOUT NOTIFICATION

| MODEL:       |       | TYPE |
|--------------|-------|------|
| PROJECT:     |       |      |
| PREPARED BY: | DATE: |      |