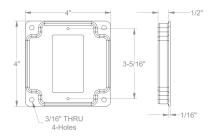

# **LINE DRAWING**

### **DIMENSIONS**

Width (In.)

4

Height (In.)

Depth (In.)

4

1/2

Cubic In.

7

Device Mounting Hole Spacing

3 5/16

Device Mounting Hole Thread

6-32

No. of Gangs

1

APPLICATION AND PERFORMANCE SPECIFICATION INFORMATION IS SUBJECT TO CHANGE WITHOUT NOTIFICATION