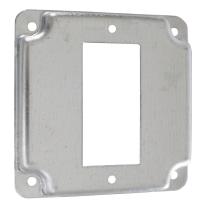

# **SERIES SPECIFICATIONS**

4" SQ. IND COVER, 1/2" RAISED, GFI

### **CONSTRUCTION**

Material 16 Ga Sheet Steel Mfg. Process Drawn Finish Galvanized