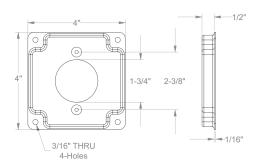

### **DIMENSIONS**

Width (In.)

Height (In.)

Depth (In.)

**Device Mounting Hole Thread** 

1/2

Cubic In.

7.0

Device Mounting Hole Spacing 2-3/8

3/16 Thru

No. of Gangs

APPLICATION AND PERFORMANCE SPECIFICATION INFORMATION IS SUBJECT TO CHANGE WITHOUT NOTIFICATION

| MODEL:       |        | TYPE |
|--------------|--------|------|
| PROJECT:     |        |      |
| PREPARED BY: | DATE : |      |