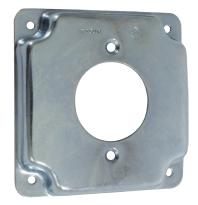

### **SERIES SPECIFICATIONS**

4" SQ. IND COVER, 7.0 CU. IN. POWER OUTLET, 30A LOCKING, 1.750" DIAMETER

### **CONSTRUCTION**

Material 16 Ga Sheet Steel Mfg. Process Drawn

Finish Galvanized