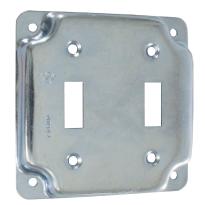

## **SERIES SPECIFICATIONS**

4" SQ. IND COVER, 1/2" RAISED, 2 TOGGLE

## **CONSTRUCTION**

Material 16 Ga Sheet Steel Mfg. Process Drawn

Finish Galvanized