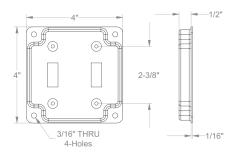

## **LINE DRAWING**

### **DIMENSIONS**

Width (In.)

Height (In.)

Depth (In.)

**Device Mounting Hole Thread** 

1/2

Cubic In.

Device Mounting Hole Spacing 2 3/8

6-32

No. of Gangs

APPLICATION AND PERFORMANCE SPECIFICATION INFORMATION IS SUBJECT TO CHANGE WITHOUT NOTIFICATION

| MODEL:       |       | TYPE |
|--------------|-------|------|
| PROJECT:     |       |      |
| PREPARED BY: | DATE: |      |