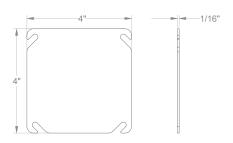

## **LINE DRAWING**

### **DIMENSIONS**

Width (In.)

Height (In.)

Depth (In.) 1/16

Cubic In.

N/A

Device Mounting Hole Spacing

**Device Mounting Hole Thread** N/A