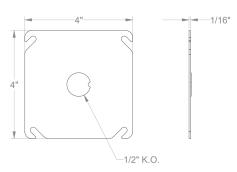

### LINE DRAWING

### CONSTRUCTION

Material 16 Ga Sheet Steel Mfg. Process Flat Finish Galvanized

Depth (In.)

**Device Mounting Hole Thread** 

1/16

N/A

# DIMENSIONS

Width (In.) 4 Height (In.) 4

N/A

Cubic In. N/A

No. of Gangs 1/2" KO

APPLICATION AND PERFORMANCE SPECIFICATION INFORMATION IS SUBJECT TO CHANGE WITHOUT NOTIFICATION

Device Mounting Hole Spacing

| MODEL :       |        | TYPE |
|---------------|--------|------|
| PROJECT :     |        |      |
| PREPARED BY : | DATE : |      |