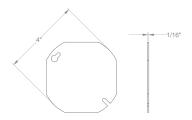

## **LINE DRAWING**

### **DIMENSIONS**

Diameter (In.)

Depth (In.) 1/16

Knockout NA

APPLICATION AND PERFORMANCE SPECIFICATION INFORMATION IS SUBJECT TO CHANGE WITHOUT NOTIFICATION

| MODEL:       |       | TYPE |
|--------------|-------|------|
| PROJECT:     |       |      |
| PREPARED BY: | DATE: |      |