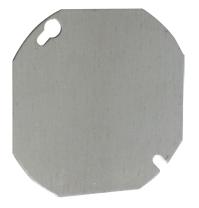

## **SERIES SPECIFICATIONS**

4" OCTAGONAL COVER, FLAT, BLANK

# CONSTRUCTION

Material 16 Ga Sheet Steel Mfg. Process Flat

Finish Galvanized

### **DIMENSIONS**

Diameter (In.)

Depth (In.) 1/16

Knockout NA

APPLICATION AND PERFORMANCE SPECIFICATION INFORMATION IS SUBJECT TO CHANGE WITHOUT NOTIFICATION

| MODEL:       |       | TYPE |
|--------------|-------|------|
| PROJECT:     |       |      |
| PREPARED BY: | DATE: |      |