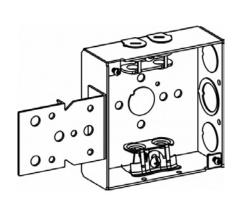

#### **LINE DRAWING**

### **SERIES SPECIFICATIONS**

Centaur's 4" Square (4S) Boxes are used to install lighting fixtures, switches, and receptacles in ceilings and walls. They are constructed from 16 gauge galvanized steel. The 1-1/2" deep, welded boxes include non-metallic sheathed cable clamps for ease of installation. Selected models include metal stud brackets that engage on either side of a metal stud or a bracket to directly mount on a stud. All Centaur steel boxes are UL listed and acceptable for use in 2-hour fire rated walls.