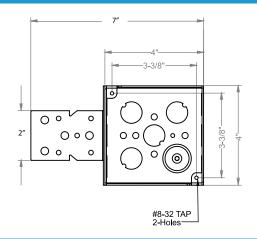

### **CONSTRUCTION**

Material Galvanized Steel

**Material Thickness** 

16 Ga.

Bracket Type

B, Flush

Depth

1 1/2"

Includes
MC Clamp for M

MC Clamp for Metal Clad Cables for easy installation Make

Welded

**Knockout Sides** 

(2) 1/2", (1) MKO, (4) Loom

Width 4"

Volume 21 Cu. In.

Bracket Details (L: 3", W: 2") Offset (Flush) Face mounts on front edge of wood stud Color

Galvanized

**Knockout Bottom** 

(1) 1/2"

Height 4"

Clamp Type Metal Clad

Clamp Accomodates #14-2 to #10-4 Metal Clad Ca-

bles.

APPLICATION AND PERFORMANCE SPECIFICATION INFORMATION IS SUBJECT TO CHANGE WITHOUT NOTIFICATION