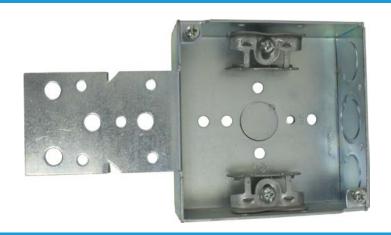

### **SERIES SPECIFICATIONS**

Centaur's 4" Square (4S) Boxes are used to install lighting fixtures, switches, and receptacles in ceilings and walls. They are constructed from 16 gauge galvanized steel. The 1-1/2" deep, welded boxes include non-metallic sheathed cable clamps for ease of installation. Selected models include metal stud brackets that engage on either side of a metal stud or a bracket to directly mount on a stud. All Centaur steel boxes are UL listed and acceptable for use in 2-hour fire rated walls.

### **CONSTRUCTION**

Material Galvanized Steel

**Material Thickness** 

16 Ga.

Bracket Type

B, Flush

Depth

1 1/2"

Includes
MC Clamp for M

MC Clamp for Metal Clad Cables for easy installation Make

Welded

**Knockout Sides** 

(2) 1/2", (1) MKO, (4) Loom

Width 4"

Volume 21 Cu. In.

Bracket Details (L: 3", W: 2") Offset (Flush) Face mounts on front edge of wood stud Color

Galvanized

**Knockout Bottom** 

(1) 1/2"

Height 4"

Clamp Type Metal Clad

Clamp Accomodates #14-2 to #10-4 Metal Clad Ca-

bles.

APPLICATION AND PERFORMANCE SPECIFICATION INFORMATION IS SUBJECT TO CHANGE WITHOUT NOTIFICATION