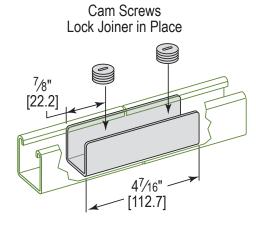

## SERIES SPECIFICATIONS

INSIDE STRUT JOINER FOR 1-5/8" CHAN

## LINE DRAWING

#### DIMENSION

Channel Size 1-5/8" Channel

APPLICATION AND PERFORMANCE SPECIFICATION INFORMATION IS SUBJECT TO CHANGE WITHOUT NOTIFICATION

| MODEL :       |        | TYPE |
|---------------|--------|------|
| PROJECT :     |        |      |
| PREPARED BY : | DATE : |      |