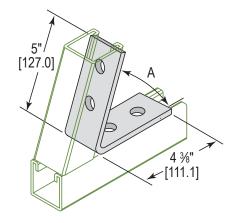

### **LINE DRAWING**

### **DIMENSION**

Width (In.)

1 5/8"

Slot Size 9/16"

Length (In.)

4 3/8"

Thickness (mm.)

1/4"