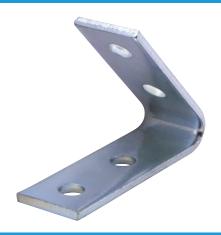

### **SERIES SPECIFICATIONS**

4 HOLE CLOSED 45° CORNER ANGLE

## CONSTRUCTION

Type

Closed 45°

# of Holes

4

Finish

Electro-Galvanized