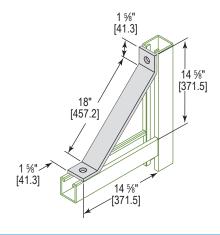

### **LINE DRAWING**

### **DIMENSION**

Width (In.)

1 5/8"

Slot Size 9/16"

Length (In.)

14 5/8"

Thickness (mm.)

1/4"