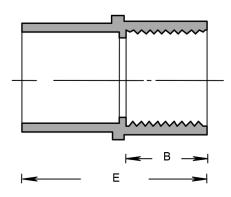

### **LINE DRAWING**

# **DIMENSIONS**

E (In.) B (In.) 2.95 1.145

APPLICATION AND PERFORMANCE SPECIFICATION INFORMATION IS SUBJECT TO CHANGE WITHOUT NOTIFICATION

| MODEL:       |       | TYPE |
|--------------|-------|------|
| PROJECT:     |       |      |
| PREPARED BY: | DATE: |      |