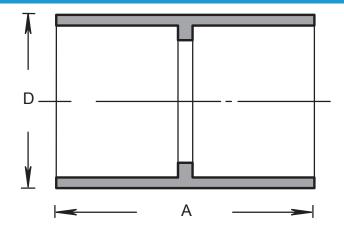

## **LINE DRAWING**

## **CONSTRUCTION**

| <b>Material</b><br>PVC | <b>Color</b><br>Gray | <b>Size</b><br>2- 1/2" |
|------------------------|----------------------|------------------------|
| Listings               | A (in.)              | D (in.)                |
| CSA, UL                | 4.280                | 3.450                  |