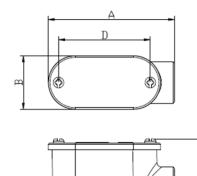

### **LINE DRAWING**

### **DIMENSION**

 Trade Size
 A in.

 1/2"
 3.257"

**B in.** 1.379" C in. 1.79"

APPLICATION AND PERFORMANCE SPECIFICATION INFORMATION IS SUBJECT TO CHANGE WITHOUT NOTIFICATION

| MODEL:       |        | TYPE |
|--------------|--------|------|
| PROJECT:     |        |      |
| PREPARED BY: | DATE : |      |

# **DIMENSION**

D in.

2.37"

**NPT Guage** 

not less than 5.5 threads and not more than 8 threads