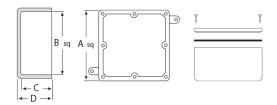

## **LINE DRAWING**

# **DIMENSIONS**

Internal Length (In.)

Overall Length (In.)

Internal Depth

12.687

4.25

Overall Depth

Volume (Cubic In.)

577.4

APPLICATION AND PERFORMANCE SPECIFICATION INFORMATION IS SUBJECT TO CHANGE WITHOUT NOTIFICATION

| MODEL:       |       | TYPE |
|--------------|-------|------|
| PROJECT:     |       |      |
| PREPARED BY: | DATE: |      |