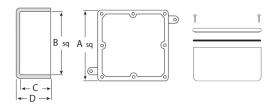

## **LINE DRAWING**

# **DIMENSIONS**

Internal Length (In.)

Overall Length (In.)

Internal Depth

12.687

6.25

Overall Depth

Volume (Cubic In.)