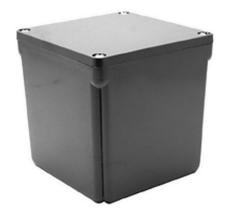

## **SERIES SPECIFICATIONS**

12x12x6 Junction Box

# CONSTRUCTION

**Housing Material** 

PVC

Size 12x12x6 Color Gray

Cubic Ft. 2.36