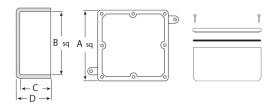

## **LINE DRAWING**

# **DIMENSIONS**

Internal Length (In.)

Overall Length (In.)

Internal Depth

2.2

4.375

2.02

Overall Depth