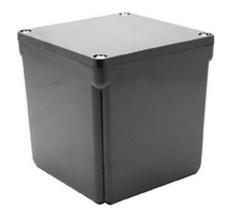

## **SERIES SPECIFICATIONS**

4x4x2 Junction Box

# CONSTRUCTION

**Housing Material** 

PVC

Size 4x4x2

Color Gray

Cubic Ft. 0.67